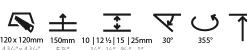

#### OPTICAL

Reflector°: 20 / 40 / 60
Adjustability: Rotational 355°; Tilt 30°
Upon Request: Special Beam Angles

#### OPTICAL

Reflector°: 20 / 40 / 60

Adjustability: Rotational 355°; Tilt 30° Upon Request: Special Beam Angles

RATINGS AND CERTIFICATIONS 382, F416-247-9319, www.zaneen.com

**PROJECT** TYPE SPECIFIER QUANTITY DATE