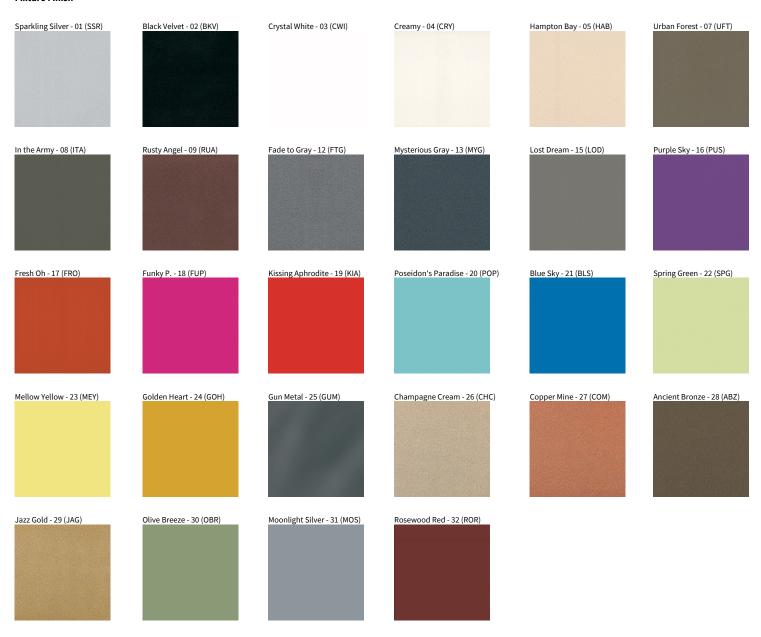

### **BIONIQ**

COLOR FINISH CHART

| PROJECT   |  |   |  |
|-----------|--|---|--|
| TYPE      |  |   |  |
| SPECIFIER |  |   |  |
| QUANTITY  |  |   |  |
| DATE      |  | - |  |

#### **Fixture Finish**

**Digital:** Not all screens are calibrated the same, and therefore, colors will appear differently between screens. **Physical:** When texture is involved, there will be variations in color, character and tone within a product series and between product families.

**Gun Metal:** No Gun Metal finish is alike. It combines a mixture of transparent and black color particles which ensures a highly individual effect and no luminaire being identical. **Champagne Cream, Copper Mine, Ancient Bronze + Jazz Gold:** These finishes have slight fading from specific powder coating production. Each luminaire will slightly vary.