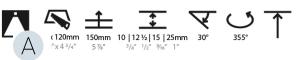

| Mounting Location: Ceiting                                                                                                                                                                                                                                                                                                                                                                                                                                                                                                                                                                                                                                                                                                                                                                                                                                                                                                                                                                                                                                                                                                                                                                                                                                                                                                                                                                                                                                                                                                                                                                                                                                                                                                                                                                                                                                                                                                                                                                                                                                                                                                    |
|-------------------------------------------------------------------------------------------------------------------------------------------------------------------------------------------------------------------------------------------------------------------------------------------------------------------------------------------------------------------------------------------------------------------------------------------------------------------------------------------------------------------------------------------------------------------------------------------------------------------------------------------------------------------------------------------------------------------------------------------------------------------------------------------------------------------------------------------------------------------------------------------------------------------------------------------------------------------------------------------------------------------------------------------------------------------------------------------------------------------------------------------------------------------------------------------------------------------------------------------------------------------------------------------------------------------------------------------------------------------------------------------------------------------------------------------------------------------------------------------------------------------------------------------------------------------------------------------------------------------------------------------------------------------------------------------------------------------------------------------------------------------------------------------------------------------------------------------------------------------------------------------------------------------------------------------------------------------------------------------------------------------------------------------------------------------------------------------------------------------------------|
| Subcategory: Downlight                                                                                                                                                                                                                                                                                                                                                                                                                                                                                                                                                                                                                                                                                                                                                                                                                                                                                                                                                                                                                                                                                                                                                                                                                                                                                                                                                                                                                                                                                                                                                                                                                                                                                                                                                                                                                                                                                                                                                                                                                                                                                                        |
| PHYSICAL                                                                                                                                                                                                                                                                                                                                                                                                                                                                                                                                                                                                                                                                                                                                                                                                                                                                                                                                                                                                                                                                                                                                                                                                                                                                                                                                                                                                                                                                                                                                                                                                                                                                                                                                                                                                                                                                                                                                                                                                                                                                                                                      |
| Shape: Square                                                                                                                                                                                                                                                                                                                                                                                                                                                                                                                                                                                                                                                                                                                                                                                                                                                                                                                                                                                                                                                                                                                                                                                                                                                                                                                                                                                                                                                                                                                                                                                                                                                                                                                                                                                                                                                                                                                                                                                                                                                                                                                 |
| Length (mm): 106                                                                                                                                                                                                                                                                                                                                                                                                                                                                                                                                                                                                                                                                                                                                                                                                                                                                                                                                                                                                                                                                                                                                                                                                                                                                                                                                                                                                                                                                                                                                                                                                                                                                                                                                                                                                                                                                                                                                                                                                                                                                                                              |
| Length (in): 4 <sup>3</sup> / <sub>16</sub>                                                                                                                                                                                                                                                                                                                                                                                                                                                                                                                                                                                                                                                                                                                                                                                                                                                                                                                                                                                                                                                                                                                                                                                                                                                                                                                                                                                                                                                                                                                                                                                                                                                                                                                                                                                                                                                                                                                                                                                                                                                                                   |
| Width (mm): 106                                                                                                                                                                                                                                                                                                                                                                                                                                                                                                                                                                                                                                                                                                                                                                                                                                                                                                                                                                                                                                                                                                                                                                                                                                                                                                                                                                                                                                                                                                                                                                                                                                                                                                                                                                                                                                                                                                                                                                                                                                                                                                               |
| Width (in): 4 <sup>3</sup> / <sub>16</sub>                                                                                                                                                                                                                                                                                                                                                                                                                                                                                                                                                                                                                                                                                                                                                                                                                                                                                                                                                                                                                                                                                                                                                                                                                                                                                                                                                                                                                                                                                                                                                                                                                                                                                                                                                                                                                                                                                                                                                                                                                                                                                    |
| Height (mm): 134                                                                                                                                                                                                                                                                                                                                                                                                                                                                                                                                                                                                                                                                                                                                                                                                                                                                                                                                                                                                                                                                                                                                                                                                                                                                                                                                                                                                                                                                                                                                                                                                                                                                                                                                                                                                                                                                                                                                                                                                                                                                                                              |
| Height (in): 5 ½                                                                                                                                                                                                                                                                                                                                                                                                                                                                                                                                                                                                                                                                                                                                                                                                                                                                                                                                                                                                                                                                                                                                                                                                                                                                                                                                                                                                                                                                                                                                                                                                                                                                                                                                                                                                                                                                                                                                                                                                                                                                                                              |
| Ceiling Thickness (mm): 10 / 12.5 / 15 / 25                                                                                                                                                                                                                                                                                                                                                                                                                                                                                                                                                                                                                                                                                                                                                                                                                                                                                                                                                                                                                                                                                                                                                                                                                                                                                                                                                                                                                                                                                                                                                                                                                                                                                                                                                                                                                                                                                                                                                                                                                                                                                   |
| Ceiling Thickness (in): 3/8 or 1/2 or 9/16 or 1                                                                                                                                                                                                                                                                                                                                                                                                                                                                                                                                                                                                                                                                                                                                                                                                                                                                                                                                                                                                                                                                                                                                                                                                                                                                                                                                                                                                                                                                                                                                                                                                                                                                                                                                                                                                                                                                                                                                                                                                                                                                               |
| Min. Recessing Depth (mm): 150                                                                                                                                                                                                                                                                                                                                                                                                                                                                                                                                                                                                                                                                                                                                                                                                                                                                                                                                                                                                                                                                                                                                                                                                                                                                                                                                                                                                                                                                                                                                                                                                                                                                                                                                                                                                                                                                                                                                                                                                                                                                                                |
| Min. Recessing Depth (in): 5 $\frac{7}{8}$                                                                                                                                                                                                                                                                                                                                                                                                                                                                                                                                                                                                                                                                                                                                                                                                                                                                                                                                                                                                                                                                                                                                                                                                                                                                                                                                                                                                                                                                                                                                                                                                                                                                                                                                                                                                                                                                                                                                                                                                                                                                                    |
| Light Distribution: Adjustable / Downlight                                                                                                                                                                                                                                                                                                                                                                                                                                                                                                                                                                                                                                                                                                                                                                                                                                                                                                                                                                                                                                                                                                                                                                                                                                                                                                                                                                                                                                                                                                                                                                                                                                                                                                                                                                                                                                                                                                                                                                                                                                                                                    |
| Weight (kg): 0.704                                                                                                                                                                                                                                                                                                                                                                                                                                                                                                                                                                                                                                                                                                                                                                                                                                                                                                                                                                                                                                                                                                                                                                                                                                                                                                                                                                                                                                                                                                                                                                                                                                                                                                                                                                                                                                                                                                                                                                                                                                                                                                            |
| Weight (lbs): 1.55                                                                                                                                                                                                                                                                                                                                                                                                                                                                                                                                                                                                                                                                                                                                                                                                                                                                                                                                                                                                                                                                                                                                                                                                                                                                                                                                                                                                                                                                                                                                                                                                                                                                                                                                                                                                                                                                                                                                                                                                                                                                                                            |
| Final Control of the |

#### OPTICAL

Reflector°: 20 / 40 / 60

Adjustability: Rotational 355°; Tilt 30° Upon Request: Special Beam Angles

RATINGS AND CERTIFICATIONS 382, F416-247-9319, www.zaneen.com

**PROJECT** TYPE SPECIFIER QUANTITY DATE