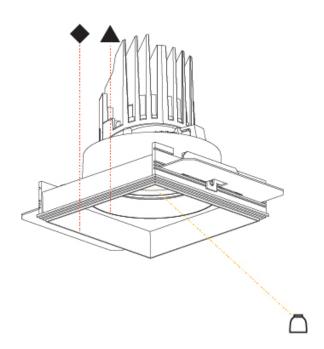

### **BIONIQ SQUARE ADJUSTABLE COMFORT**

**TRIMLESS** 

| A35531      | -         | -          | -        | -         | -         |
|-------------|-----------|------------|----------|-----------|-----------|
| base number | Finishes  | Finishes   | Finishes | Ceiling   | Reflector |
|             | (Diamond) | (Triangle) | (Circle) | Thickness | Options   |

Cut-out Measurements: 120mm / 4 3/4" x 120mm / 4 3/4"

Upon Request: Unique Ceiling Thickness