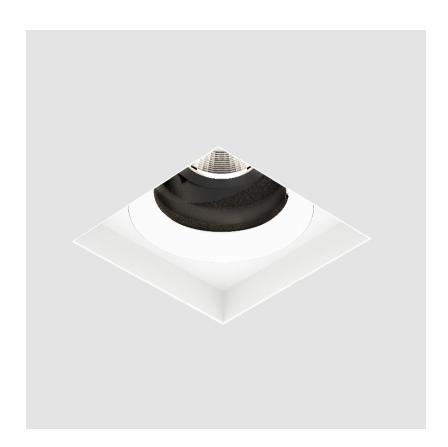

### **BIONIQ SQUARE ADJUSTABLE COMFORT**

**TRIMLESS** 

| A35531      | -         | -          | -        | -         | -         |
|-------------|-----------|------------|----------|-----------|-----------|
| base number | Finishes  | Finishes   | Finishes | Ceiling   | Reflector |
|             | (Diamond) | (Triangle) | (Circle) | Thickness | Options   |

| Mounting Location: Ceiting                                                                                                                                                                                                                                                                                                                                                                                                                                                                                                                                                                                                                                                                                                                                                                                                                                                                                                                                                                                                                                                                                                                                                                                                                                                                                                                                                                                                                                                                                                                                                                                                                                                                                                                                                                                                                                                                                                                                                                                                                                                                                                    |
|-------------------------------------------------------------------------------------------------------------------------------------------------------------------------------------------------------------------------------------------------------------------------------------------------------------------------------------------------------------------------------------------------------------------------------------------------------------------------------------------------------------------------------------------------------------------------------------------------------------------------------------------------------------------------------------------------------------------------------------------------------------------------------------------------------------------------------------------------------------------------------------------------------------------------------------------------------------------------------------------------------------------------------------------------------------------------------------------------------------------------------------------------------------------------------------------------------------------------------------------------------------------------------------------------------------------------------------------------------------------------------------------------------------------------------------------------------------------------------------------------------------------------------------------------------------------------------------------------------------------------------------------------------------------------------------------------------------------------------------------------------------------------------------------------------------------------------------------------------------------------------------------------------------------------------------------------------------------------------------------------------------------------------------------------------------------------------------------------------------------------------|
| Subcategory: Downlight                                                                                                                                                                                                                                                                                                                                                                                                                                                                                                                                                                                                                                                                                                                                                                                                                                                                                                                                                                                                                                                                                                                                                                                                                                                                                                                                                                                                                                                                                                                                                                                                                                                                                                                                                                                                                                                                                                                                                                                                                                                                                                        |
| PHYSICAL                                                                                                                                                                                                                                                                                                                                                                                                                                                                                                                                                                                                                                                                                                                                                                                                                                                                                                                                                                                                                                                                                                                                                                                                                                                                                                                                                                                                                                                                                                                                                                                                                                                                                                                                                                                                                                                                                                                                                                                                                                                                                                                      |
| Shape: Square                                                                                                                                                                                                                                                                                                                                                                                                                                                                                                                                                                                                                                                                                                                                                                                                                                                                                                                                                                                                                                                                                                                                                                                                                                                                                                                                                                                                                                                                                                                                                                                                                                                                                                                                                                                                                                                                                                                                                                                                                                                                                                                 |
| Length (mm): 106                                                                                                                                                                                                                                                                                                                                                                                                                                                                                                                                                                                                                                                                                                                                                                                                                                                                                                                                                                                                                                                                                                                                                                                                                                                                                                                                                                                                                                                                                                                                                                                                                                                                                                                                                                                                                                                                                                                                                                                                                                                                                                              |
| Length (in): 4 <sup>3</sup> / <sub>16</sub>                                                                                                                                                                                                                                                                                                                                                                                                                                                                                                                                                                                                                                                                                                                                                                                                                                                                                                                                                                                                                                                                                                                                                                                                                                                                                                                                                                                                                                                                                                                                                                                                                                                                                                                                                                                                                                                                                                                                                                                                                                                                                   |
| Width (mm): 106                                                                                                                                                                                                                                                                                                                                                                                                                                                                                                                                                                                                                                                                                                                                                                                                                                                                                                                                                                                                                                                                                                                                                                                                                                                                                                                                                                                                                                                                                                                                                                                                                                                                                                                                                                                                                                                                                                                                                                                                                                                                                                               |
| Width (in): 4 <sup>3</sup> / <sub>16</sub>                                                                                                                                                                                                                                                                                                                                                                                                                                                                                                                                                                                                                                                                                                                                                                                                                                                                                                                                                                                                                                                                                                                                                                                                                                                                                                                                                                                                                                                                                                                                                                                                                                                                                                                                                                                                                                                                                                                                                                                                                                                                                    |
| Height (mm): 134                                                                                                                                                                                                                                                                                                                                                                                                                                                                                                                                                                                                                                                                                                                                                                                                                                                                                                                                                                                                                                                                                                                                                                                                                                                                                                                                                                                                                                                                                                                                                                                                                                                                                                                                                                                                                                                                                                                                                                                                                                                                                                              |
| Height (in): 5 ½                                                                                                                                                                                                                                                                                                                                                                                                                                                                                                                                                                                                                                                                                                                                                                                                                                                                                                                                                                                                                                                                                                                                                                                                                                                                                                                                                                                                                                                                                                                                                                                                                                                                                                                                                                                                                                                                                                                                                                                                                                                                                                              |
| Ceiling Thickness (mm): 10 / 12.5 / 15 / 25                                                                                                                                                                                                                                                                                                                                                                                                                                                                                                                                                                                                                                                                                                                                                                                                                                                                                                                                                                                                                                                                                                                                                                                                                                                                                                                                                                                                                                                                                                                                                                                                                                                                                                                                                                                                                                                                                                                                                                                                                                                                                   |
| Ceiling Thickness (in): 3/8 or 1/2 or 9/16 or 1                                                                                                                                                                                                                                                                                                                                                                                                                                                                                                                                                                                                                                                                                                                                                                                                                                                                                                                                                                                                                                                                                                                                                                                                                                                                                                                                                                                                                                                                                                                                                                                                                                                                                                                                                                                                                                                                                                                                                                                                                                                                               |
| Min. Recessing Depth (mm): 150                                                                                                                                                                                                                                                                                                                                                                                                                                                                                                                                                                                                                                                                                                                                                                                                                                                                                                                                                                                                                                                                                                                                                                                                                                                                                                                                                                                                                                                                                                                                                                                                                                                                                                                                                                                                                                                                                                                                                                                                                                                                                                |
| Min. Recessing Depth (in): 5 $\frac{7}{8}$                                                                                                                                                                                                                                                                                                                                                                                                                                                                                                                                                                                                                                                                                                                                                                                                                                                                                                                                                                                                                                                                                                                                                                                                                                                                                                                                                                                                                                                                                                                                                                                                                                                                                                                                                                                                                                                                                                                                                                                                                                                                                    |
| Light Distribution: Adjustable / Downlight                                                                                                                                                                                                                                                                                                                                                                                                                                                                                                                                                                                                                                                                                                                                                                                                                                                                                                                                                                                                                                                                                                                                                                                                                                                                                                                                                                                                                                                                                                                                                                                                                                                                                                                                                                                                                                                                                                                                                                                                                                                                                    |
| Weight (kg): 0.704                                                                                                                                                                                                                                                                                                                                                                                                                                                                                                                                                                                                                                                                                                                                                                                                                                                                                                                                                                                                                                                                                                                                                                                                                                                                                                                                                                                                                                                                                                                                                                                                                                                                                                                                                                                                                                                                                                                                                                                                                                                                                                            |
| Weight (lbs): 1.55                                                                                                                                                                                                                                                                                                                                                                                                                                                                                                                                                                                                                                                                                                                                                                                                                                                                                                                                                                                                                                                                                                                                                                                                                                                                                                                                                                                                                                                                                                                                                                                                                                                                                                                                                                                                                                                                                                                                                                                                                                                                                                            |
| Final Control of the |