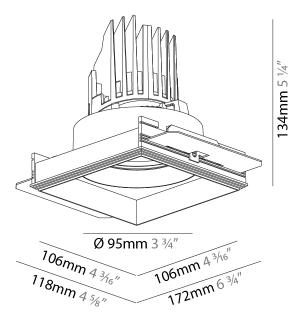

| Mounting Type: Trimless                                                                                                                             |
|-----------------------------------------------------------------------------------------------------------------------------------------------------|
| Mounting Location: Ceiling                                                                                                                          |
| Subcategory: Downlight                                                                                                                              |
| PHYSICAL                                                                                                                                            |
| Shape: Square                                                                                                                                       |
| Length (mm): 106                                                                                                                                    |
| Length (in): $4\frac{3}{16}$                                                                                                                        |
| Width (mm): 106                                                                                                                                     |
| Width (in): 4 <sup>3</sup> / <sub>16</sub>                                                                                                          |
| Height (mm): 134                                                                                                                                    |
| Height (in): 5 ½                                                                                                                                    |
| Ceiling Thickness (mm): 10 / 12.5 / 15 / 25                                                                                                         |
| Ceiling Thickness (in): 3/8 or 1/2 or 9/16 or 1                                                                                                     |
| Min. Recessing Depth (mm): 150                                                                                                                      |
| Min. Recessing Depth (in): 5 1/8                                                                                                                    |
| Light Distribution: Adjustable / Downlight                                                                                                          |
| Weight (kg): 0.64                                                                                                                                   |
| Weight (lbs): 1.41                                                                                                                                  |
| Fixture Finish: SSR / BKV / CWI / CRY / HAB / UFT / ITA / RUA / FTG / MYG / LOD / PUS / FRO / FUP / KIA / POP / BLS / SPG / MEY / GOH / GUM / CHC / |

| Mounting Location: Ceiting                                                                                                                                                                                                                                                                                                                                                                                                                                                                                                                                                                                                                                                                                                                                                                                                                                                                                                                                                                                                                                                                                                                                                                                                                                                                                                                                                                                                                                                                                                                                                                                                                                                                                                                                                                                                                                                                                                                                                                                                                                                                                                    |
|-------------------------------------------------------------------------------------------------------------------------------------------------------------------------------------------------------------------------------------------------------------------------------------------------------------------------------------------------------------------------------------------------------------------------------------------------------------------------------------------------------------------------------------------------------------------------------------------------------------------------------------------------------------------------------------------------------------------------------------------------------------------------------------------------------------------------------------------------------------------------------------------------------------------------------------------------------------------------------------------------------------------------------------------------------------------------------------------------------------------------------------------------------------------------------------------------------------------------------------------------------------------------------------------------------------------------------------------------------------------------------------------------------------------------------------------------------------------------------------------------------------------------------------------------------------------------------------------------------------------------------------------------------------------------------------------------------------------------------------------------------------------------------------------------------------------------------------------------------------------------------------------------------------------------------------------------------------------------------------------------------------------------------------------------------------------------------------------------------------------------------|
| Subcategory: Downlight                                                                                                                                                                                                                                                                                                                                                                                                                                                                                                                                                                                                                                                                                                                                                                                                                                                                                                                                                                                                                                                                                                                                                                                                                                                                                                                                                                                                                                                                                                                                                                                                                                                                                                                                                                                                                                                                                                                                                                                                                                                                                                        |
| PHYSICAL                                                                                                                                                                                                                                                                                                                                                                                                                                                                                                                                                                                                                                                                                                                                                                                                                                                                                                                                                                                                                                                                                                                                                                                                                                                                                                                                                                                                                                                                                                                                                                                                                                                                                                                                                                                                                                                                                                                                                                                                                                                                                                                      |
| Shape: Square                                                                                                                                                                                                                                                                                                                                                                                                                                                                                                                                                                                                                                                                                                                                                                                                                                                                                                                                                                                                                                                                                                                                                                                                                                                                                                                                                                                                                                                                                                                                                                                                                                                                                                                                                                                                                                                                                                                                                                                                                                                                                                                 |
| Length (mm): 106                                                                                                                                                                                                                                                                                                                                                                                                                                                                                                                                                                                                                                                                                                                                                                                                                                                                                                                                                                                                                                                                                                                                                                                                                                                                                                                                                                                                                                                                                                                                                                                                                                                                                                                                                                                                                                                                                                                                                                                                                                                                                                              |
| Length (in): 4 <sup>3</sup> / <sub>16</sub>                                                                                                                                                                                                                                                                                                                                                                                                                                                                                                                                                                                                                                                                                                                                                                                                                                                                                                                                                                                                                                                                                                                                                                                                                                                                                                                                                                                                                                                                                                                                                                                                                                                                                                                                                                                                                                                                                                                                                                                                                                                                                   |
| Width (mm): 106                                                                                                                                                                                                                                                                                                                                                                                                                                                                                                                                                                                                                                                                                                                                                                                                                                                                                                                                                                                                                                                                                                                                                                                                                                                                                                                                                                                                                                                                                                                                                                                                                                                                                                                                                                                                                                                                                                                                                                                                                                                                                                               |
| Width (in): 4 <sup>3</sup> / <sub>16</sub>                                                                                                                                                                                                                                                                                                                                                                                                                                                                                                                                                                                                                                                                                                                                                                                                                                                                                                                                                                                                                                                                                                                                                                                                                                                                                                                                                                                                                                                                                                                                                                                                                                                                                                                                                                                                                                                                                                                                                                                                                                                                                    |
| Height (mm): 134                                                                                                                                                                                                                                                                                                                                                                                                                                                                                                                                                                                                                                                                                                                                                                                                                                                                                                                                                                                                                                                                                                                                                                                                                                                                                                                                                                                                                                                                                                                                                                                                                                                                                                                                                                                                                                                                                                                                                                                                                                                                                                              |
| Height (in): 5 ½                                                                                                                                                                                                                                                                                                                                                                                                                                                                                                                                                                                                                                                                                                                                                                                                                                                                                                                                                                                                                                                                                                                                                                                                                                                                                                                                                                                                                                                                                                                                                                                                                                                                                                                                                                                                                                                                                                                                                                                                                                                                                                              |
| Ceiling Thickness (mm): 10 / 12.5 / 15 / 25                                                                                                                                                                                                                                                                                                                                                                                                                                                                                                                                                                                                                                                                                                                                                                                                                                                                                                                                                                                                                                                                                                                                                                                                                                                                                                                                                                                                                                                                                                                                                                                                                                                                                                                                                                                                                                                                                                                                                                                                                                                                                   |
| Ceiling Thickness (in): 3/8 or 1/2 or 9/16 or 1                                                                                                                                                                                                                                                                                                                                                                                                                                                                                                                                                                                                                                                                                                                                                                                                                                                                                                                                                                                                                                                                                                                                                                                                                                                                                                                                                                                                                                                                                                                                                                                                                                                                                                                                                                                                                                                                                                                                                                                                                                                                               |
| Min. Recessing Depth (mm): 150                                                                                                                                                                                                                                                                                                                                                                                                                                                                                                                                                                                                                                                                                                                                                                                                                                                                                                                                                                                                                                                                                                                                                                                                                                                                                                                                                                                                                                                                                                                                                                                                                                                                                                                                                                                                                                                                                                                                                                                                                                                                                                |
| Min. Recessing Depth (in): 5 $\frac{7}{8}$                                                                                                                                                                                                                                                                                                                                                                                                                                                                                                                                                                                                                                                                                                                                                                                                                                                                                                                                                                                                                                                                                                                                                                                                                                                                                                                                                                                                                                                                                                                                                                                                                                                                                                                                                                                                                                                                                                                                                                                                                                                                                    |
| Light Distribution: Adjustable / Downlight                                                                                                                                                                                                                                                                                                                                                                                                                                                                                                                                                                                                                                                                                                                                                                                                                                                                                                                                                                                                                                                                                                                                                                                                                                                                                                                                                                                                                                                                                                                                                                                                                                                                                                                                                                                                                                                                                                                                                                                                                                                                                    |
| Weight (kg): 0.704                                                                                                                                                                                                                                                                                                                                                                                                                                                                                                                                                                                                                                                                                                                                                                                                                                                                                                                                                                                                                                                                                                                                                                                                                                                                                                                                                                                                                                                                                                                                                                                                                                                                                                                                                                                                                                                                                                                                                                                                                                                                                                            |
| Weight (lbs): 1.55                                                                                                                                                                                                                                                                                                                                                                                                                                                                                                                                                                                                                                                                                                                                                                                                                                                                                                                                                                                                                                                                                                                                                                                                                                                                                                                                                                                                                                                                                                                                                                                                                                                                                                                                                                                                                                                                                                                                                                                                                                                                                                            |
| Final Control of the |