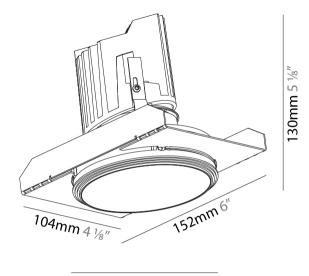

#### PHYSICAL

| Shape: Round                                    |
|-------------------------------------------------|
| Diameter (mm): 107                              |
| Diameter (in): $4\frac{3}{16}$                  |
| Height (mm): 130                                |
| Height (in): 5 1/8                              |
| Ceiling Thickness (mm): 10 / 12.5 / 15 / 25     |
| Ceiling Thickness (in): 3/8 or 1/2 or 9/16 or 1 |
| Min. Recessing Depth (mm): 150                  |
| Min. Recessing Depth (in): 5 1/8                |
| Light Distribution: Downlight                   |
| Weight (kg): 0.646                              |
| Weight (lbs): 1.42                              |

Fixture Finish: SSR / BKV / CWI / CRY / HAB / UFT / ITA / RUA / FTG / MYG / LOD / PUS / FRO / FUP / KIA / POP / BLS / SPG / MEY / GOH / GUM / CHC / COM / ABZ / JAG / OBR / MOS / ROR

Fixture Material: Aluminum Die Cast
Cut-out Measurements: 🛭 111mm / 4 3/8"