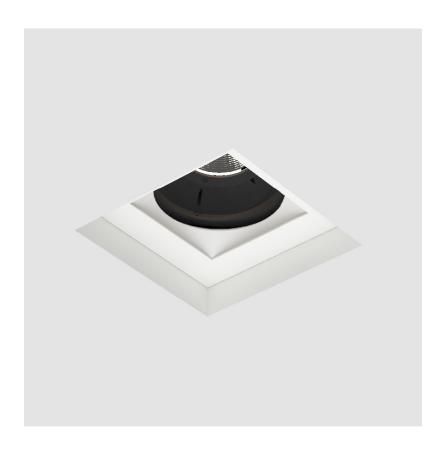

### **BIONIQ SQUARE ADJUSTABLE TRIMLESS**

A35530-

| ТҮРЕ      |
|-----------|
|           |
| SPECIFIER |
| QUANTITY  |
| DATE      |

### **BIONIQ SQUARE ADJUSTABLE COMFORT**

**TRIMLESS** 

| A35531      | -         | -          | -        | -         | -         |
|-------------|-----------|------------|----------|-----------|-----------|
| base number | Finishes  | Finishes   | Finishes | Ceiling   | Reflector |
|             | (Diamond) | (Triangle) | (Circle) | Thickness | Options   |