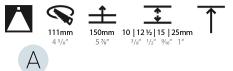

#### PHYSICAL

| Shape: Round                                    |
|-------------------------------------------------|
| Diameter (mm): 107                              |
| Diameter (in): $4\frac{3}{16}$                  |
| Height (mm): 130                                |
| Height (in): 5 1/8                              |
| Ceiling Thickness (mm): 10 / 12.5 / 15 / 25     |
| Ceiling Thickness (in): 3/8 or 1/2 or 9/16 or 1 |
| Min. Recessing Depth (mm): 150                  |
| Min. Recessing Depth (in): 5 1/8                |
| Light Distribution: Downlight                   |
| Weight (kg): 0.646                              |
| Weight (lbs): 1.42                              |

Fixture Finish: SSR / BKV / CWI / CRY / HAB / UFT / ITA / RUA / FTG / MYG / LOD / PUS / FRO / FUP / KIA / POP / BLS / SPG / MEY / GOH / GUM / CHC / COM / ABZ / JAG / OBR / MOS / ROR

Fixture Material: Aluminum Die Cast
Cut-out Measurements: 🛭 111mm / 4 3/8"