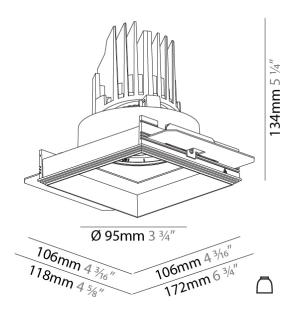

### **BIONIQ SQUARE ADJUSTABLE COMFORT**

**TRIMLESS** 

| A35531      | -         | -          | -        | -         | -         |
|-------------|-----------|------------|----------|-----------|-----------|
| base number | Finishes  | Finishes   | Finishes | Ceiling   | Reflector |
|             | (Diamond) | (Triangle) | (Circle) | Thickness | Options   |

| Mounting Location: Ceiting                                                                                                                                                                                                                                                                                                                                                                                                                                                                                                                                                                                                                                                                                                                                                                                                                                                                                                                                                                                                                                                                                                                                                                                                                                                                                                                                                                                                                                                                                                                                                                                                                                                                                                                                                                                                                                                                                                                                                                                                                                                                                                    |
|-------------------------------------------------------------------------------------------------------------------------------------------------------------------------------------------------------------------------------------------------------------------------------------------------------------------------------------------------------------------------------------------------------------------------------------------------------------------------------------------------------------------------------------------------------------------------------------------------------------------------------------------------------------------------------------------------------------------------------------------------------------------------------------------------------------------------------------------------------------------------------------------------------------------------------------------------------------------------------------------------------------------------------------------------------------------------------------------------------------------------------------------------------------------------------------------------------------------------------------------------------------------------------------------------------------------------------------------------------------------------------------------------------------------------------------------------------------------------------------------------------------------------------------------------------------------------------------------------------------------------------------------------------------------------------------------------------------------------------------------------------------------------------------------------------------------------------------------------------------------------------------------------------------------------------------------------------------------------------------------------------------------------------------------------------------------------------------------------------------------------------|
| Subcategory: Downlight                                                                                                                                                                                                                                                                                                                                                                                                                                                                                                                                                                                                                                                                                                                                                                                                                                                                                                                                                                                                                                                                                                                                                                                                                                                                                                                                                                                                                                                                                                                                                                                                                                                                                                                                                                                                                                                                                                                                                                                                                                                                                                        |
| PHYSICAL                                                                                                                                                                                                                                                                                                                                                                                                                                                                                                                                                                                                                                                                                                                                                                                                                                                                                                                                                                                                                                                                                                                                                                                                                                                                                                                                                                                                                                                                                                                                                                                                                                                                                                                                                                                                                                                                                                                                                                                                                                                                                                                      |
| Shape: Square                                                                                                                                                                                                                                                                                                                                                                                                                                                                                                                                                                                                                                                                                                                                                                                                                                                                                                                                                                                                                                                                                                                                                                                                                                                                                                                                                                                                                                                                                                                                                                                                                                                                                                                                                                                                                                                                                                                                                                                                                                                                                                                 |
| Length (mm): 106                                                                                                                                                                                                                                                                                                                                                                                                                                                                                                                                                                                                                                                                                                                                                                                                                                                                                                                                                                                                                                                                                                                                                                                                                                                                                                                                                                                                                                                                                                                                                                                                                                                                                                                                                                                                                                                                                                                                                                                                                                                                                                              |
| Length (in): 4 <sup>3</sup> / <sub>16</sub>                                                                                                                                                                                                                                                                                                                                                                                                                                                                                                                                                                                                                                                                                                                                                                                                                                                                                                                                                                                                                                                                                                                                                                                                                                                                                                                                                                                                                                                                                                                                                                                                                                                                                                                                                                                                                                                                                                                                                                                                                                                                                   |
| Width (mm): 106                                                                                                                                                                                                                                                                                                                                                                                                                                                                                                                                                                                                                                                                                                                                                                                                                                                                                                                                                                                                                                                                                                                                                                                                                                                                                                                                                                                                                                                                                                                                                                                                                                                                                                                                                                                                                                                                                                                                                                                                                                                                                                               |
| Width (in): 4 <sup>3</sup> / <sub>16</sub>                                                                                                                                                                                                                                                                                                                                                                                                                                                                                                                                                                                                                                                                                                                                                                                                                                                                                                                                                                                                                                                                                                                                                                                                                                                                                                                                                                                                                                                                                                                                                                                                                                                                                                                                                                                                                                                                                                                                                                                                                                                                                    |
| Height (mm): 134                                                                                                                                                                                                                                                                                                                                                                                                                                                                                                                                                                                                                                                                                                                                                                                                                                                                                                                                                                                                                                                                                                                                                                                                                                                                                                                                                                                                                                                                                                                                                                                                                                                                                                                                                                                                                                                                                                                                                                                                                                                                                                              |
| Height (in): 5 ½                                                                                                                                                                                                                                                                                                                                                                                                                                                                                                                                                                                                                                                                                                                                                                                                                                                                                                                                                                                                                                                                                                                                                                                                                                                                                                                                                                                                                                                                                                                                                                                                                                                                                                                                                                                                                                                                                                                                                                                                                                                                                                              |
| Ceiling Thickness (mm): 10 / 12.5 / 15 / 25                                                                                                                                                                                                                                                                                                                                                                                                                                                                                                                                                                                                                                                                                                                                                                                                                                                                                                                                                                                                                                                                                                                                                                                                                                                                                                                                                                                                                                                                                                                                                                                                                                                                                                                                                                                                                                                                                                                                                                                                                                                                                   |
| Ceiling Thickness (in): 3/8 or 1/2 or 9/16 or 1                                                                                                                                                                                                                                                                                                                                                                                                                                                                                                                                                                                                                                                                                                                                                                                                                                                                                                                                                                                                                                                                                                                                                                                                                                                                                                                                                                                                                                                                                                                                                                                                                                                                                                                                                                                                                                                                                                                                                                                                                                                                               |
| Min. Recessing Depth (mm): 150                                                                                                                                                                                                                                                                                                                                                                                                                                                                                                                                                                                                                                                                                                                                                                                                                                                                                                                                                                                                                                                                                                                                                                                                                                                                                                                                                                                                                                                                                                                                                                                                                                                                                                                                                                                                                                                                                                                                                                                                                                                                                                |
| Min. Recessing Depth (in): 5 $\frac{7}{8}$                                                                                                                                                                                                                                                                                                                                                                                                                                                                                                                                                                                                                                                                                                                                                                                                                                                                                                                                                                                                                                                                                                                                                                                                                                                                                                                                                                                                                                                                                                                                                                                                                                                                                                                                                                                                                                                                                                                                                                                                                                                                                    |
| Light Distribution: Adjustable / Downlight                                                                                                                                                                                                                                                                                                                                                                                                                                                                                                                                                                                                                                                                                                                                                                                                                                                                                                                                                                                                                                                                                                                                                                                                                                                                                                                                                                                                                                                                                                                                                                                                                                                                                                                                                                                                                                                                                                                                                                                                                                                                                    |
| Weight (kg): 0.704                                                                                                                                                                                                                                                                                                                                                                                                                                                                                                                                                                                                                                                                                                                                                                                                                                                                                                                                                                                                                                                                                                                                                                                                                                                                                                                                                                                                                                                                                                                                                                                                                                                                                                                                                                                                                                                                                                                                                                                                                                                                                                            |
| Weight (lbs): 1.55                                                                                                                                                                                                                                                                                                                                                                                                                                                                                                                                                                                                                                                                                                                                                                                                                                                                                                                                                                                                                                                                                                                                                                                                                                                                                                                                                                                                                                                                                                                                                                                                                                                                                                                                                                                                                                                                                                                                                                                                                                                                                                            |
| Final Control of the |

Cut-out Measurements: 120mm / 4 3/4" x 120mm / 4 3/4"

Upon Request: Unique Ceiling Thickness