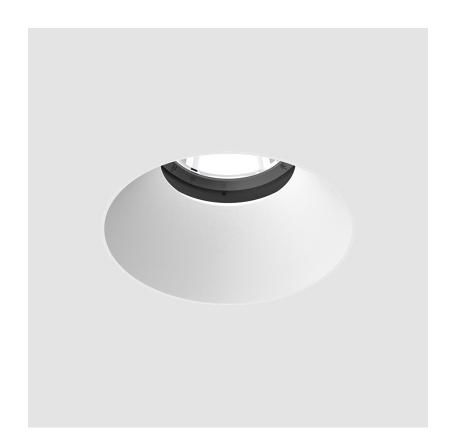

### **BIONIQ ROUND SEMI ADJUSTABLE TRIMLESS**

#### PHYSICAL

| Shape: Round                                    |
|-------------------------------------------------|
| Diameter (mm): 107                              |
| Diameter (in): $4\frac{3}{16}$                  |
| Height (mm): 130                                |
| Height (in): 5 1/8                              |
| Ceiling Thickness (mm): 10 / 12.5 / 15 / 25     |
| Ceiling Thickness (in): 3/8 or 1/2 or 9/16 or 1 |
| Min. Recessing Depth (mm): 150                  |
| Min. Recessing Depth (in): 5 1/8                |
| Light Distribution: Downlight                   |
| Weight (kg): 0.646                              |
| Weight (lbs): 1.42                              |